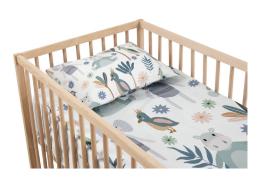

#### Fitted Sheets

SIZE:

80 x 140 x 20 cm

Our fitted sheets made from organic cotton are very comfortable and easy to use. You can also combine them with their own collection.

(Suitable for 60 x 120 cm, 70 x 140 cm, 80 x 140 cm mattresses.)

**DEEP IN THE OCEAN** Fitted Sheet

**ART IN WOODLAND** Fitted Sheet

**OUT OF THIS WORLD** Fitted Sheet

**HAPPY TRIO** Fitted Sheet

**FUN IN TRAF** Fitted Sheet