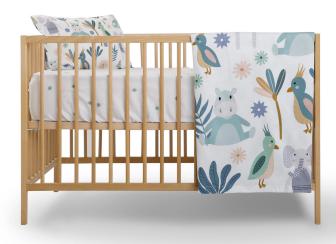

#### Duvet Sets

SIZE:

Duvet: 100 x 150 cm Pillowcase: 35 x 45 cm

Our unique hand-drawn designs are specially illustrated for our brand and are inspired by little ones & their imagination.

**DEEP IN THE OCEAN**Duvet Set

#### Fitted Sheets

SIZE:

80 x 140 x 20 cm

Our fitted sheets made from organic cotton are very comfortable and easy to use. You can also combine them with their own collection.

(Suitable for 60 x 120 cm, 70 x 140 cm, 80 x 140 cm mattresses.)