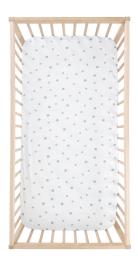

#### Fitted Sheets

SIZE:

80 x 140 x 20 cm

Our fitted sheets made from organic cotton are very comfortable and easy to use. You can also combine them with their own collection.

(Suitable for 60 x 120 cm, 70 x 140 cm, 80 x 140 cm mattresses.)

**DEEP IN THE OCEAN** Fitted Sheet

**ART IN WOODLAND** Fitted Sheet

**OUT OF THIS WORLD** Fitted Sheet

**HAPPY TRIO** Fitted Sheet

**FUN IN TRAF** Fitted Sheet