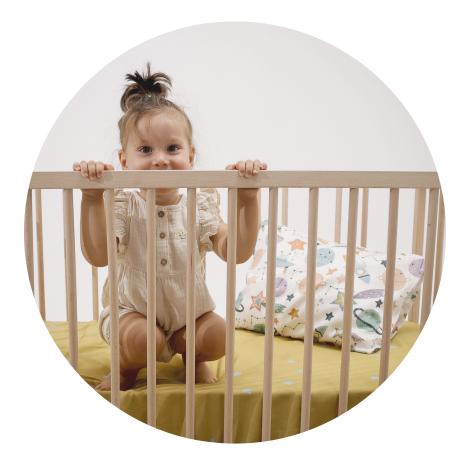

#### Fitted Sheets

SIZE:

80 x 140 x 20 cm

Our fitted sheets made from organic cotton are very comfortable and easy to use. You can also combine them with their own collection.

(Suitable for 60 x 120 cm, 70 x 140 cm, 80 x 140 cm mattresses.)

**DEEP IN THE OCEAN** Fitted Sheet

**ART IN WOODLAND** Fitted Sheet

**OUT OF THIS WORLD** Fitted Sheet

**HAPPY TRIO** Fitted Sheet

**FUN IN TRAF** Fitted Sheet