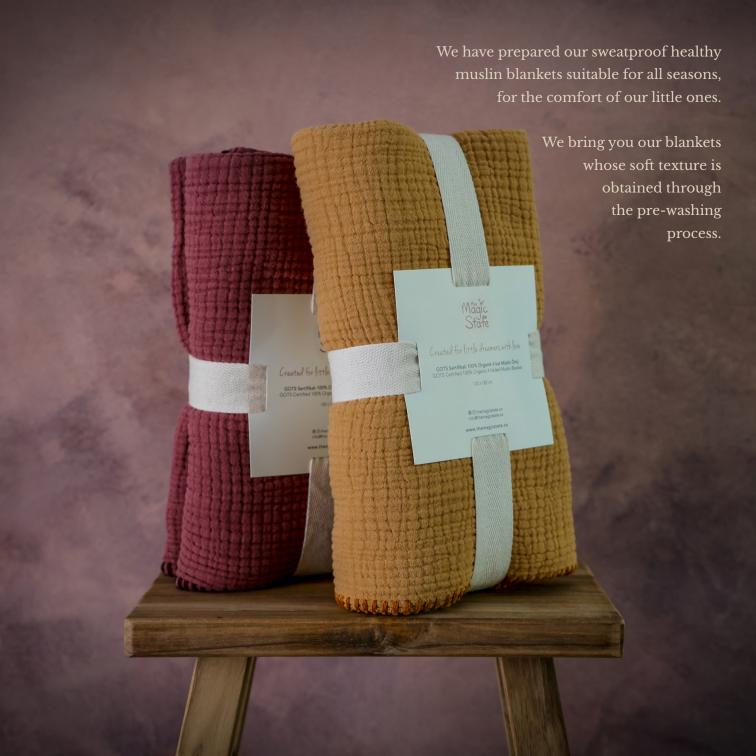

#### Muslin Blankets

SIZE: 120 x 120 cm

#### RESPONSIBLE

www.themagicstate.co

themagicstate.co

**MUSTARD**Muslin Blanket

**MULBERRY**Muslin Blanket

**LAPIS**Muslin Blanket

**GREEN GRAY**Muslin Blanket