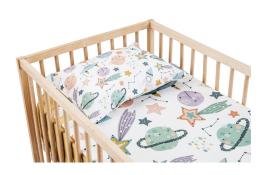

#### Duvet Sets

SIZE:

Duvet: 100 x 150 cm Pillowcase: 35 x 45 cm

Our unique hand-drawn designs are specially illustrated for our brand and are inspired by little ones & their imagination.

**DEEP IN THE OCEAN**Duvet Set

**ART IN WOODLAND**Duvet Set

**OUT OF THIS WORLD**Duvet Set

HAPPY TRIO Duvet Set

FUN IN TRAF
Duvet Set