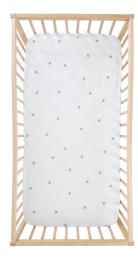

#### Fitted Sheets

SIZE:

80 x 140 x 20 cm

Our fitted sheets made from organic cotton are very comfortable and easy to use. You can also combine them with their own collection.

(Suitable for 60 x 120 cm, 70 x 140 cm, 80 x 140 cm mattresses.)

**DEEP IN THE OCEAN** Fitted Sheet

**ART IN WOODLAND** Fitted Sheet

**OUT OF THIS WORLD** Fitted Sheet

**HAPPY TRIO** Fitted Sheet

**FUN IN TRAF** Fitted Sheet