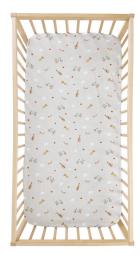

#### Fitted Sheets

SIZE:

80 x 140 x 20 cm

Our fitted sheets made from organic cotton are very comfortable and easy to use. You can also combine them with their own collection.

(Suitable for 60 x 120 cm, 70 x 140 cm, 80 x 140 cm mattresses.)

**DEEP IN THE OCEAN** Fitted Sheet

**ART IN WOODLAND** Fitted Sheet

**OUT OF THIS WORLD** Fitted Sheet

**HAPPY TRIO** Fitted Sheet

**FUN IN TRAF** Fitted Sheet