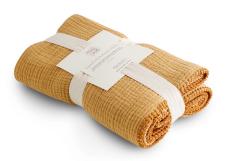

#### RESPONSIBLE

www.themagicstate.co

themagicstate.co

**MUSTARD**Muslin Blanket

**MULBERRY**Muslin Blanket

**LAPIS**Muslin Blanket

**GREEN GRAY**Muslin Blanket

#### Muslin Blankets

SIZE: 120 x 120 cm