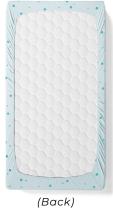

#### Fitted Sheets

SIZE:

80 x 140 x 20 cm

Our fitted sheets made from organic cotton are very comfortable and easy to use. You can also combine them with their own collection.

(Suitable for 60 x 120 cm, 70 x 140 cm, 80 x 140 cm mattresses.)