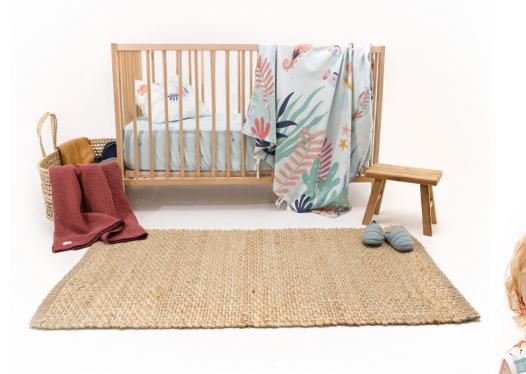

# Created for little dreamers with love

**DUVET SETS** 

FITTED SHEETS

MUSLIN BLANKETS

SLEEPING BAGS

#### Duvet Sets

SIZE:

Duvet: 100 x 150 cm Pillowcase: 35 x 45 cm

Our unique hand-drawn designs are specially illustrated for our brand and are inspired by little ones & their imagination.

**DEEP IN THE OCEAN**Duvet Set

**ART IN WOODLAND**Duvet Set

**OUT OF THIS WORLD**Duvet Set

HAPPY TRIO Duvet Set

FUN IN TRAF
Duvet Set

#### Fitted Sheets

SIZE:

80 x 140 x 20 cm

Our fitted sheets made from organic cotton are very comfortable and easy to use. You can also combine them with their own collection.

(Suitable for 60 x 120 cm, 70 x 140 cm, 80 x 140 cm mattresses.)

**DEEP IN THE OCEAN** Fitted Sheet

**ART IN WOODLAND** Fitted Sheet

**OUT OF THIS WORLD** Fitted Sheet

**HAPPY TRIO** Fitted Sheet

**FUN IN TRAF** Fitted Sheet