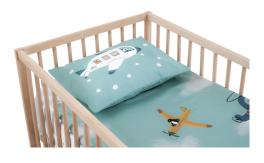

#### Duvet Sets

SIZE:

Duvet: 100 x 150 cm Pillowcase: 35 x 45 cm

Our unique hand-drawn designs are specially illustrated for our brand and are inspired by little ones & their imagination.

**DEEP IN THE OCEAN**Duvet Set

**ART IN WOODLAND**Duvet Set

**OUT OF THIS WORLD**Duvet Set

HAPPY TRIO Duvet Set

FUN IN TRAF
Duvet Set