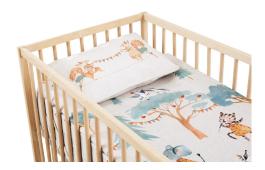

#### Duvet Sets

SIZE:

Duvet: 100 x 150 cm Pillowcase: 35 x 45 cm

Our unique hand-drawn designs are specially illustrated for our brand and are inspired by little ones & their imagination.

**DEEP IN THE OCEAN**Duvet Set

**ART IN WOODLAND**Duvet Set

**OUT OF THIS WORLD**Duvet Set

HAPPY TRIO Duvet Set

FUN IN TRAF
Duvet Set