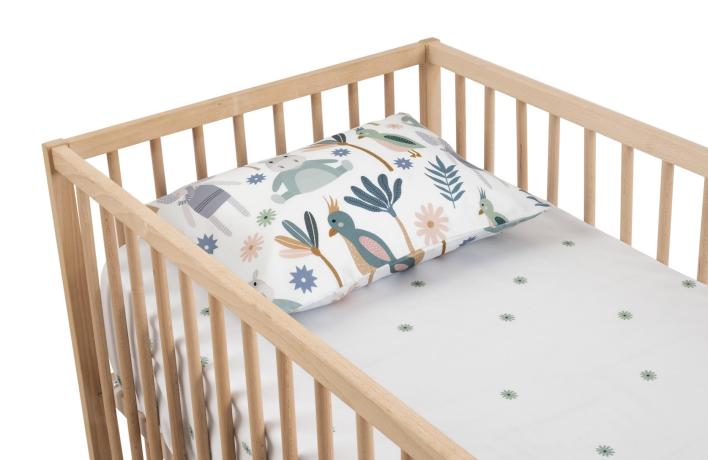

#### Fitted Sheets

SIZE:

80 x 140 x 20 cm

Our fitted sheets made from organic cotton are very comfortable and easy to use. You can also combine them with their own collection.

(Suitable for 60 x 120 cm, 70 x 140 cm, 80 x 140 cm mattresses.)

**DEEP IN THE OCEAN** Fitted Sheet

**ART IN WOODLAND** Fitted Sheet

**OUT OF THIS WORLD** Fitted Sheet

**HAPPY TRIO** Fitted Sheet

**FUN IN TRAF** Fitted Sheet