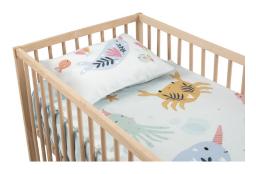

#### Duvet Sets

SIZE:

Duvet: 100 x 150 cm Pillowcase: 35 x 45 cm

Our unique hand-drawn designs are specially illustrated for our brand and are inspired by little ones & their imagination.

**DEEP IN THE OCEAN**Duvet Set

#### Fitted Sheets

SIZE:

80 x 140 x 20 cm

Our fitted sheets made from organic cotton are very comfortable and easy to use. You can also combine them with their own collection.

(Suitable for 60 x 120 cm, 70 x 140 cm, 80 x 140 cm mattresses.)