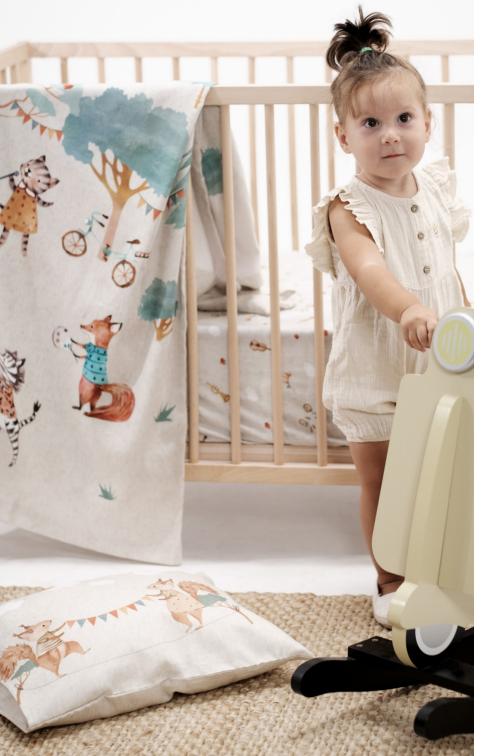

#### Duvet Sets

SIZE:

Duvet: 100 x 150 cm Pillowcase: 35 x 45 cm

Our unique hand-drawn designs are specially illustrated for our brand and are inspired by little ones & their imagination.

**DEEP IN THE OCEAN**Duvet Set

**ART IN WOODLAND**Duvet Set

**OUT OF THIS WORLD**Duvet Set

HAPPY TRIO Duvet Set

FUN IN TRAF
Duvet Set