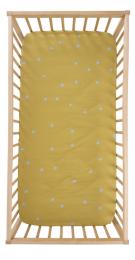

#### Fitted Sheets

SIZE:

80 x 140 x 20 cm

Our fitted sheets made from organic cotton are very comfortable and easy to use. You can also combine them with their own collection.

(Suitable for 60 x 120 cm, 70 x 140 cm, 80 x 140 cm mattresses.)

**DEEP IN THE OCEAN** Fitted Sheet

**ART IN WOODLAND** Fitted Sheet

**OUT OF THIS WORLD** Fitted Sheet

**HAPPY TRIO** Fitted Sheet

**FUN IN TRAF** Fitted Sheet